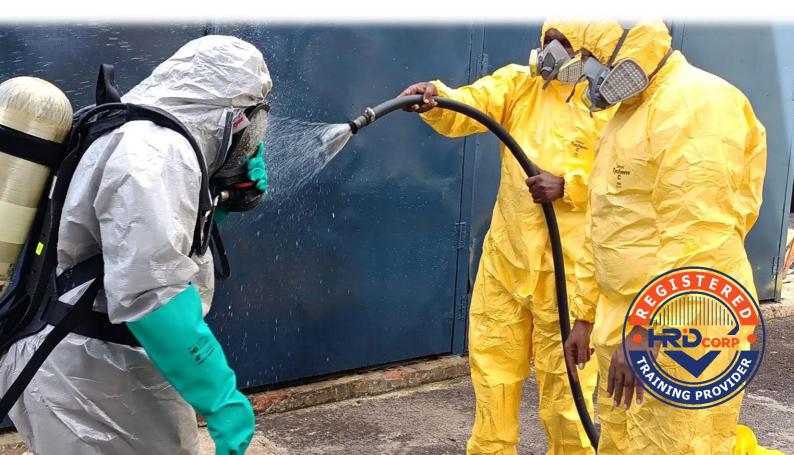

### **OSH TRAINING**

- Working at Height (WAH)
- Safe Chemical Handling (SCH)
- Hearing Conservation Program (HCP)
- Emergency Response Plan and Preparedness Program (ERPP)
- Safe Handling Forklift Program (SHFP)
- Effective Safety & Health Committee (ESHC)
- Ergonomic & Manual Handling (EMH)
- Rigger & Signalman Program (RSP)
- Basic Occupational First Aid (BOFA)
- Fundamental of HIRARC Program (FHP)
- Fire Watcher Training (FWT)
- Basic Fire Fighting Training (BFFT)
- Behavioral Based Safety (BSS)
- Fire Engineering Auditing & Assessment (FEAA)
- Safe Handling Scissors Lift Program (SHSL)