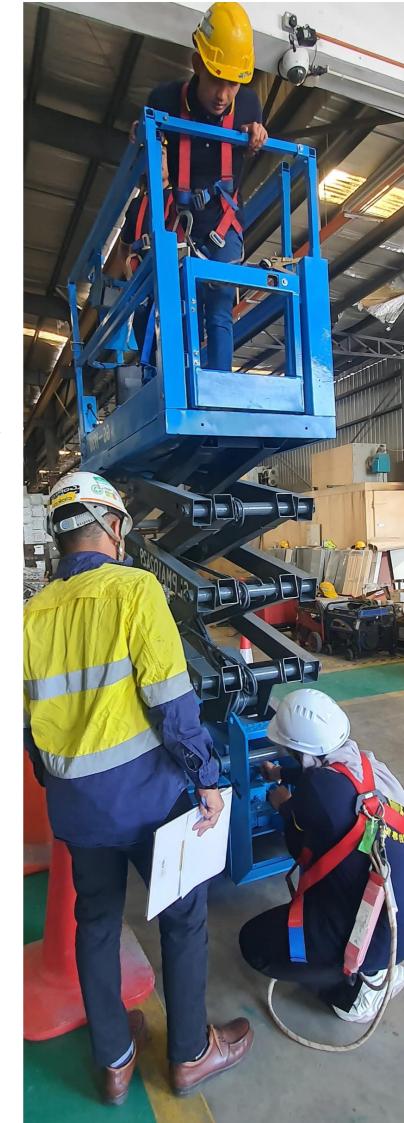

### **OSH TRAINING**

- Working at Height (WAH)
- Safe Chemical Handling (SCH)
- Hearing Conservation Program (HCP)
- Emergency Response Plan and Preparedness Program (ERPP)
- Safe Handling Forklift Program (SHFP)
- Effective Safety & Health Committee (ESHC)
- Ergonomic & Manual Handling (EMH)
- Rigger & Signalman Program (RSP)
- Basic Occupational First Aid (BOFA)
- Fundamental of HIRARC Program (FHP)
- Fire Watcher Training (FWT)
- Basic Fire Fighting Training (BFFT)
- Behavioral Based Safety (BSS)
- Fire Engineering Auditing & Assessment (FEAA)
- Safe Handling Scissors Lift Program (SHSL)