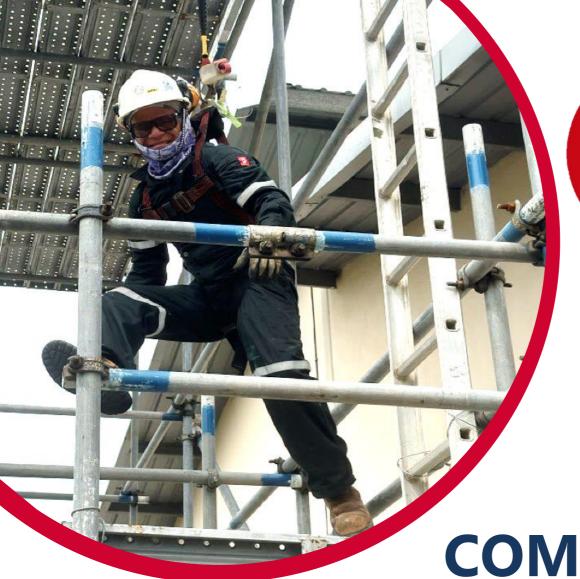

### **OSH TRAINING**

- Working at Height (WAH)
- Safe Chemical Handling (SCH)
- Hearing Conservation Program (HCP)
- Emergency Response Plan and Preparedness Program (ERPP)
- Safe Handling Forklift Program (SHFP)
- Effective Safety & Health Committee (ESHC)
- Ergonomic & Manual Handling (EMH)
- Rigger & Signalman Program (RSP)
- Basic Occupational First Aid (BOFA)
- Fundamental of HIRARC Program (FHP)
- Fire Watcher Training (FWT)
- Basic Fire Fighting Training (BFFT)
- Behavioral Based Safety (BSS)
- Fire Engineering Auditing & Assessment (FEAA)
- Safe Handling Scissors Lift Program (SHSL)