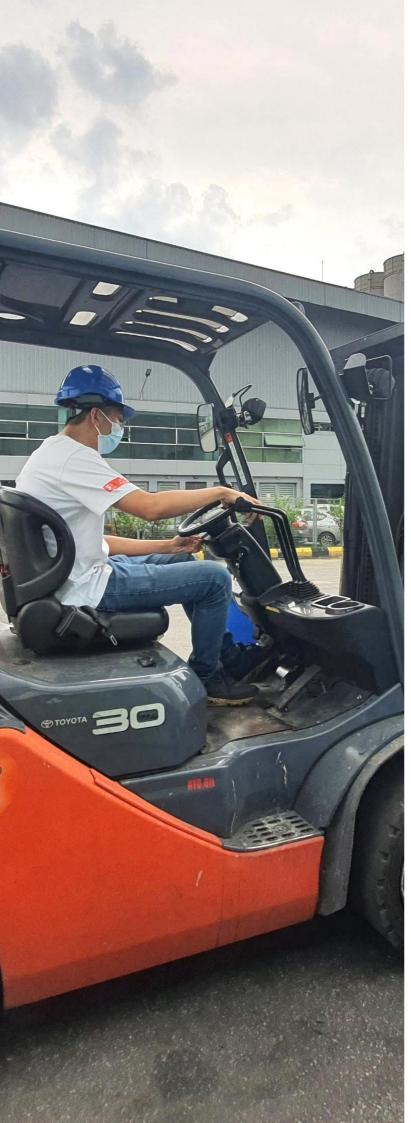

### **OSH TRAINING**

- Working at Height (WAH)
- Safe Chemical Handling (SCH)
- Hearing Conservation Program (HCP)
- Emergency Response Plan and Preparedness Program (ERPP)
- Safe Handling Forklift Program (SHFP)
- Effective Safety & Health Committee (ESHC)
- Ergonomic & Manual Handling (EMH)
- Rigger & Signalman Program (RSP)
- Basic Occupational First Aid (BOFA)
- Fundamental of HIRARC Program (FHP)
- Fire Watcher Training (FWT)
- Basic Fire Fighting Training (BFFT)
- Behavioral Based Safety (BSS)
- Fire Engineering Auditing & Assessment (FEAA)
- Safe Handling Scissors Lift Program (SHSL)